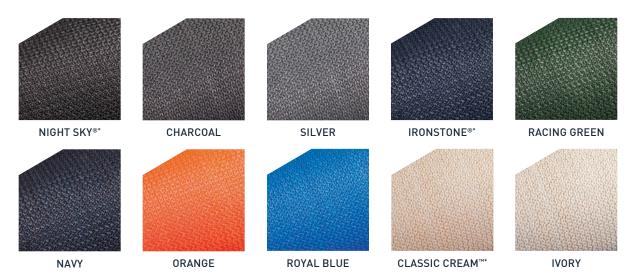

## **FEATURES**

No tape yarn used | Iron strong | High wind resistance | No ongoing maintenance required | 10 Colours

| SHADE FABRIC RESULTS |                   |                   |                | HUMAN PROTECTION |                        |
|----------------------|-------------------|-------------------|----------------|------------------|------------------------|
| COLOURS              | COVER<br>FACTOR % | SHADE<br>FACTOR % | UVR<br>BLOCK % | UVE %            | PROTECTION<br>CATEGORY |
| NIGHT SKY®*          | 86%               | 86.4%             | 86.3%          | 85%              | EFFECTIVE              |
| CHARCOAL             | 84%               | 84.3%             | 84.5%          | 83%              | EFFECTIVE              |
| SILVER               | 79%               | 79.6%             | 79.2%          | 78%              | N/A                    |
| IRONSTONE®*          | 86%               | 86.2%             | 86.4%          | 85%              | EFFECTIVE              |
| RACING GREEN         | 84%               | 84.0%             | 84.8%          | 83%              | EFFECTIVE              |
| NAVY                 | 83%               | 82.4%             | 83.4%          | 82%              | EFFECTIVE              |
| ORANGE               | 80%               | 67.2%             | 81.5%          | 80%              | EFFECTIVE              |
| ROYAL BLUE           | 84%               | 78.9%             | 83.1%          | 83%              | EFFECTIVE              |
| CLASSIC CREAM™*      | 83%               | 66.2%             | 83.0%          | 83%              | EFFECTIVE              |
| IVORY                | 83%               | 66.1%             | 82.5%          | 82%              | EFFECTIVE              |